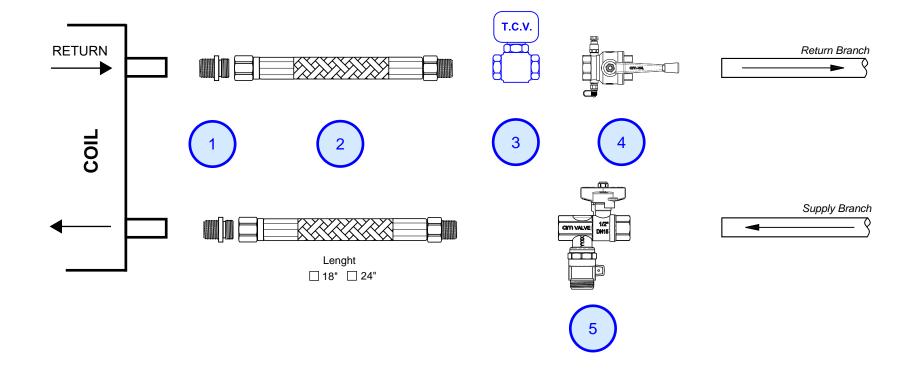

## NOTES:

- Fittings not included
  Field Assembled by others
  Press-fitting connections available upon request
  Check on blanks for size and optional components

Diameter: □ 1/2" □ 3/4" □ 1"

NTS

| Components | Label | Code   | Description                                         | THIS DOCUMENT CONTAINS CONFIDENTIAL AND PROPRIETARY INFORMATION THAT CANNOT BE REPRODUCED OR DIVULGED, IN WHOLE OR IN PART, WITHOUT WRITTEN AUTHORIZATION FROM FLOWRATE 1-888-219-3245 INFO@FLOWRATE.CA | FLOWRATE               | Project:     |                                       |                |          |
|------------|-------|--------|-----------------------------------------------------|---------------------------------------------------------------------------------------------------------------------------------------------------------------------------------------------------------|------------------------|--------------|---------------------------------------|----------------|----------|
|            | 1     |        | Brass Adapter MNPT / Male NH                        |                                                                                                                                                                                                         |                        | Description: | FC-1.B Basic Kit w/Multipurpose Valve |                |          |
|            | 2     | HPHB   | SS Flexible Hoses Female Swivel NH / Fixed MNPT     |                                                                                                                                                                                                         |                        |              |                                       |                |          |
|            | 3     |        | Control valve by others                             |                                                                                                                                                                                                         | 1120 - 573 Sherling Pl | Customer:    |                                       | Date: XX/XX/XX |          |
|            | 4     | CIM201 | Ball valve c/w manual air vent and P/T Port         |                                                                                                                                                                                                         |                        |              |                                       |                | XX/XX/XX |
|            | 5     | CIM630 | Isolation valve c/w ball valve, strainer, and drain |                                                                                                                                                                                                         |                        | Author:      | Ambient Dynamics / AM                 | Revision:      |          |
|            | 6     |        |                                                     |                                                                                                                                                                                                         |                        |              |                                       | Revision.      |          |