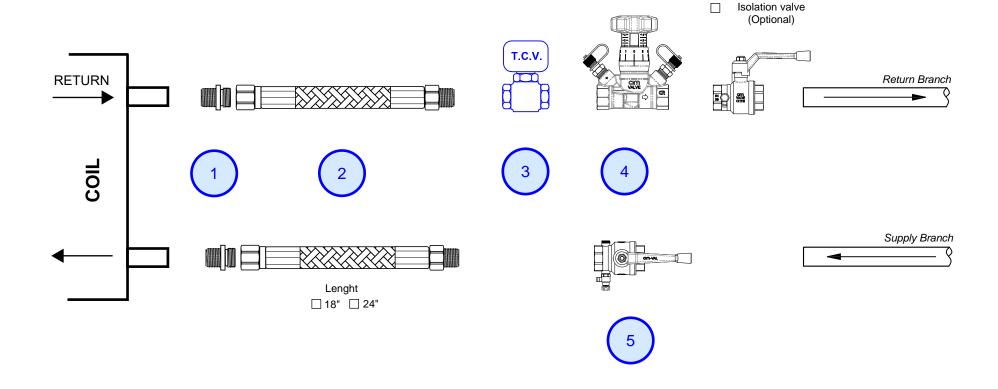

## NOTES:

- Fittings not included
- Field Assembled by others
- Press-fitting connections available upon request Check on blanks for size and optional components

Diameter: □ 1/2" □ 3/4" □ 1"

|            | Label | Code   | Description                                             |   |
|------------|-------|--------|---------------------------------------------------------|---|
| Components | 1     |        | Brass Adapter MNPT / Male NH                            | ] |
|            | 2     | HPHB   | SS Flexible Hoses Female Swivel NH / Fixed MNPT         |   |
|            | 3     |        | Control valve by others                                 | 1 |
|            | 4     | CIM787 | Manual balancing valve variable orifice and memory stop | 1 |
|            | 5     | CIM201 | Ball Valve c/w drain                                    | I |
|            | 6     |        |                                                         | 1 |