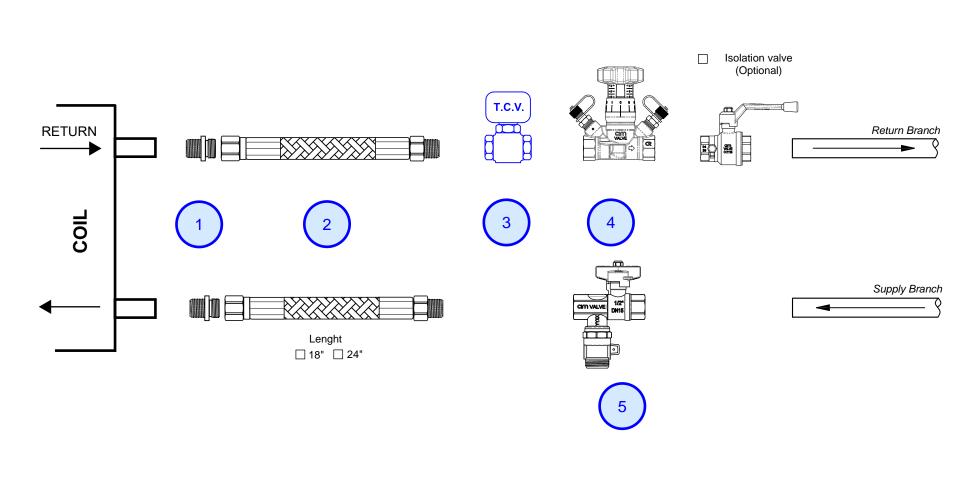

## Diameter: □ 1/2" □ 3/4" □ 1"

| Components | Label | Code   | Description                                             | THIS DOCUMENT CONTAINS<br>CONFIDENTIAL AND<br>PROPRIETARY INFORMATION<br>THAT CANNOT BE REPRODUCED<br>OR DIVULGED, IN WHOLE OR IN<br>PART, WITHOUT WRITTEN<br>AUTHORIZATION FROM<br>FLOWRATE 1-888-219-3245<br>INFO@FLOWRATE.CA | FLOWRATE               | Project:                                                               |                       |                |          |
|------------|-------|--------|---------------------------------------------------------|---------------------------------------------------------------------------------------------------------------------------------------------------------------------------------------------------------------------------------|------------------------|------------------------------------------------------------------------|-----------------------|----------------|----------|
|            | 1     |        | Brass Adapter MNPT / Male NH                            |                                                                                                                                                                                                                                 |                        | Description: FC-2.B Balance Kit Variable Orifice w/ Multipurpose Valve |                       |                |          |
|            | 2     | HPHB   | SS Flexible Hoses Female Swivel NH / Fixed MNPT         |                                                                                                                                                                                                                                 |                        |                                                                        |                       |                |          |
|            | 3     |        | Control valve by others                                 |                                                                                                                                                                                                                                 | 1120 - 573 Sherling Pl | Customer:                                                              |                       | Date: XX/XX/XX |          |
|            | 4     | CIM787 | Manual balancing valve variable orifice and memory stop |                                                                                                                                                                                                                                 |                        |                                                                        |                       |                | XX/XX/XX |
|            | 5     | CIM630 | Isolation Valve c/w ball valve, strainer, and drain     |                                                                                                                                                                                                                                 |                        | Author:                                                                | Ambient Dynamics / AM | Revision:      |          |
|            | 6     |        |                                                         |                                                                                                                                                                                                                                 |                        |                                                                        |                       |                |          |