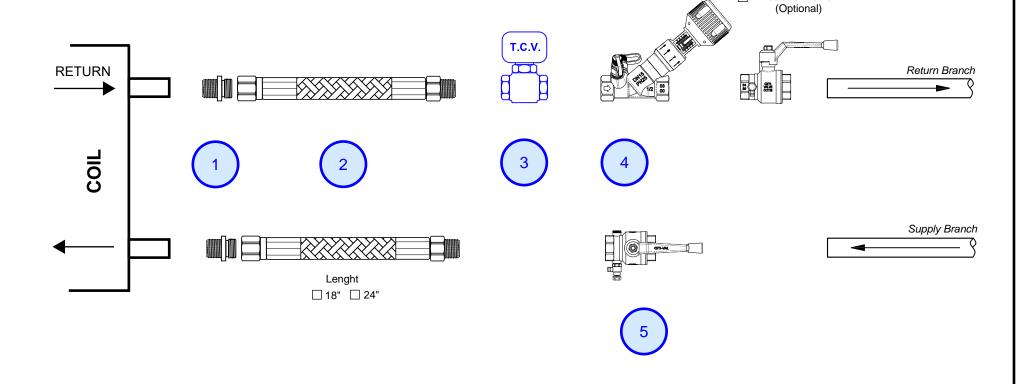

## NOTES:

- Fittings not included
  Field Assembled by others
  Press-fitting connections available upon request
  Check on blanks for size and optional components

Diameter: □ 1/2" □ 3/4" □ 1"

NTS

Isolation valve

|       | Label | Code   | Description                                          | THIS DOCUMENT CONTAINS CONFIDENTIAL AND PROPRIETARY INFORMATION THAT CANNOT BE REPRODUCED OR DIVULGED, IN WHOLE OR IN PART, WITHOUT WRITTEN AUTHORIZATION FROM FLOWRATE 1-888-219-3245 INFO@FLOWRATE.CA | FLOWRATE               | Project:     | oject:                           |                |          |
|-------|-------|--------|------------------------------------------------------|---------------------------------------------------------------------------------------------------------------------------------------------------------------------------------------------------------|------------------------|--------------|----------------------------------|----------------|----------|
| nents | 1     |        | Brass Adapter MNPT / Male NH                         |                                                                                                                                                                                                         |                        | Description: | FC-2.C Balance Kit Fixed Orifice |                |          |
|       | 2     | HPHB   | SS Flexible Hoses Female Swivel NH / Fixed MNPT      |                                                                                                                                                                                                         |                        |              |                                  |                |          |
| 8     | 3     |        | Control valve by others                              |                                                                                                                                                                                                         | 1120 - 573 Sherling PI | Customer:    |                                  | Date: XX/XX/XX |          |
| Ę     | 4     | CIM747 | Manual balancing valve fixed orifice and memory stop |                                                                                                                                                                                                         |                        |              |                                  |                | XX/XX/XX |
| Ľ     | 5     | CIM201 | Ball Valve c/w drain                                 |                                                                                                                                                                                                         |                        | Author:      | Ambient Dynamics / AM            | Revision:      |          |
|       | 6     |        |                                                      |                                                                                                                                                                                                         |                        |              |                                  | Revision.      |          |