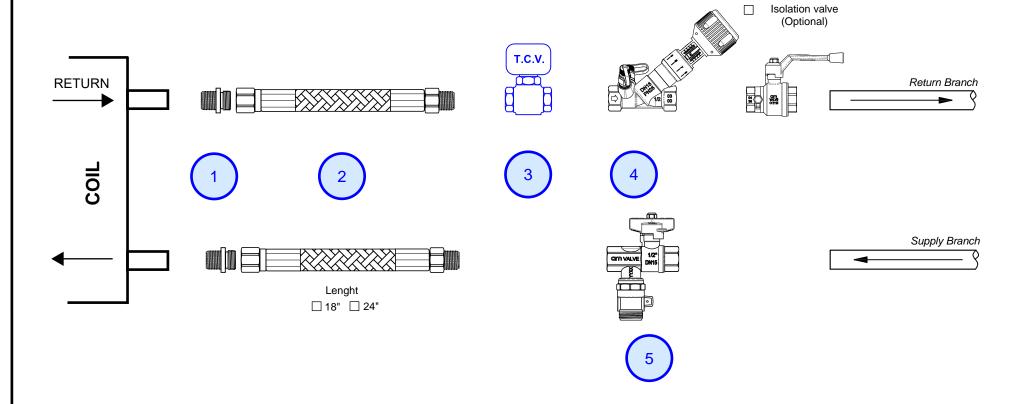

| Components | Label | Code   | Description                                          | THIS DOCUMENT CONTAINS CONFIDENTIAL AND PROPRIETARY INFORMATION THAT CANNOT BE REPRODUCED OR DIVULGED, IN WHOLE OR IN PART, WITHOUT WRITTEN AUTHORIZATION FROM FLOWRATE 1-888-219-3245 INFO@FLOWRATE.CA | FLOWRATE                                                         | Project:     |                                                        |                |          |
|------------|-------|--------|------------------------------------------------------|---------------------------------------------------------------------------------------------------------------------------------------------------------------------------------------------------------|------------------------------------------------------------------|--------------|--------------------------------------------------------|----------------|----------|
|            | 1     |        | Brass Adapter MNPT / Male NH                         |                                                                                                                                                                                                         |                                                                  | Description: | FC-2.D Balance Kit Fixed Orifice w/ Multipurpose Valve |                |          |
|            | 2     | HPHB   | SS Flexible Hoses Female Swivel NH / Fixed MNPT      |                                                                                                                                                                                                         |                                                                  |              |                                                        |                |          |
|            | 3     |        | Control valve by others                              |                                                                                                                                                                                                         | FlowRate<br>1120 - 573 Sherling Pl<br>Port Coquitlam, BC V3B 0J6 | Customer:    |                                                        | Date: XX/XX/XX |          |
|            | 4     | CIM747 | Manual balancing valve fixed orifice and memory stop |                                                                                                                                                                                                         |                                                                  |              |                                                        |                | XX/XX/XX |
|            | 5     | CIM630 | Isolation Valve c/w ball valve, strainer, and drain  |                                                                                                                                                                                                         |                                                                  | Author:      | Ambient Dynamics / AM                                  | Revision:      |          |
|            | 6     |        |                                                      |                                                                                                                                                                                                         |                                                                  |              |                                                        | Kevision.      |          |