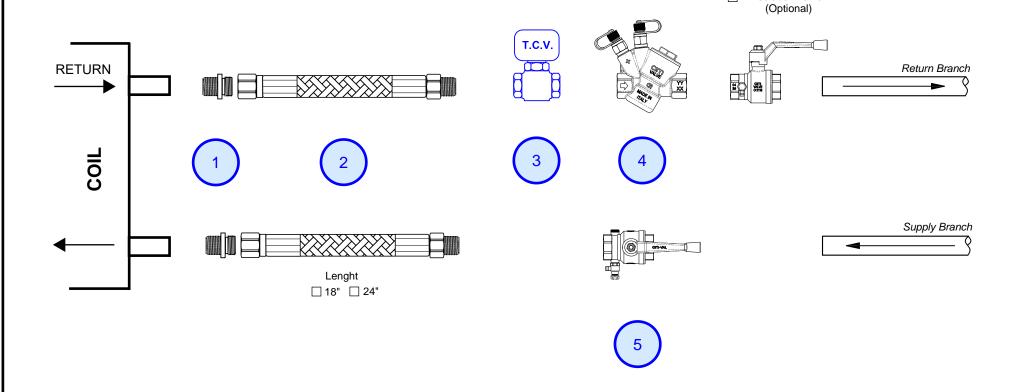

## NOTES:

- Fittings not included
  Field Assembled by others
  Press-fitting connections available upon request
  Check on blanks for optional components

Isolation valve

NTS

| Diameter: | □ 1/2" | □ 3/4" | □1" |
|-----------|--------|--------|-----|

| Components | Label | Code   | Description                                     | THIS DOCUMENT CONTAINS CONFIDENTIAL AND PROPRIETARY INFORMATION THAT CANNOT BE REPRODUCED OR DIVULGED, IN WHOLE OR IN PART, WITHOUT WRITTEN AUTHORIZATION FROM FLOWRATE 1-888-219-3245 INFO@FLOWRATE.CA | CONFIDENTIAL AND OPRIETARY INFORMATION CANNOT BE REPRODUCED  FLOWRATE | Project:     | ct:                   |               |          |
|------------|-------|--------|-------------------------------------------------|---------------------------------------------------------------------------------------------------------------------------------------------------------------------------------------------------------|-----------------------------------------------------------------------|--------------|-----------------------|---------------|----------|
|            | 1     | -      | Brass Adapter MNPT / Male NH                    |                                                                                                                                                                                                         |                                                                       | Description: |                       |               |          |
|            | 2     | HPHB   | SS Flexible Hoses Female Swivel NH / Fixed MNPT |                                                                                                                                                                                                         |                                                                       |              | FC-3.A AutoFlow Kit   |               |          |
|            | 3     |        | Control valve by others                         |                                                                                                                                                                                                         | FlowRate<br>1120 - 573 Sherling Pl<br>Port Coquitlam, BC V3B 0J6      | Customer:    |                       | Date: XX/XX/X |          |
|            | 4     | CIM790 | Auto Flow balancing valve c/w cartridge         |                                                                                                                                                                                                         |                                                                       |              |                       |               | XX/XX/XX |
|            | 5     | CIM201 | Ball valve c/w drain                            |                                                                                                                                                                                                         |                                                                       | Author:      | Ambient Dynamics / AM | Revision:     |          |
|            | 6     |        |                                                 |                                                                                                                                                                                                         |                                                                       |              |                       |               |          |