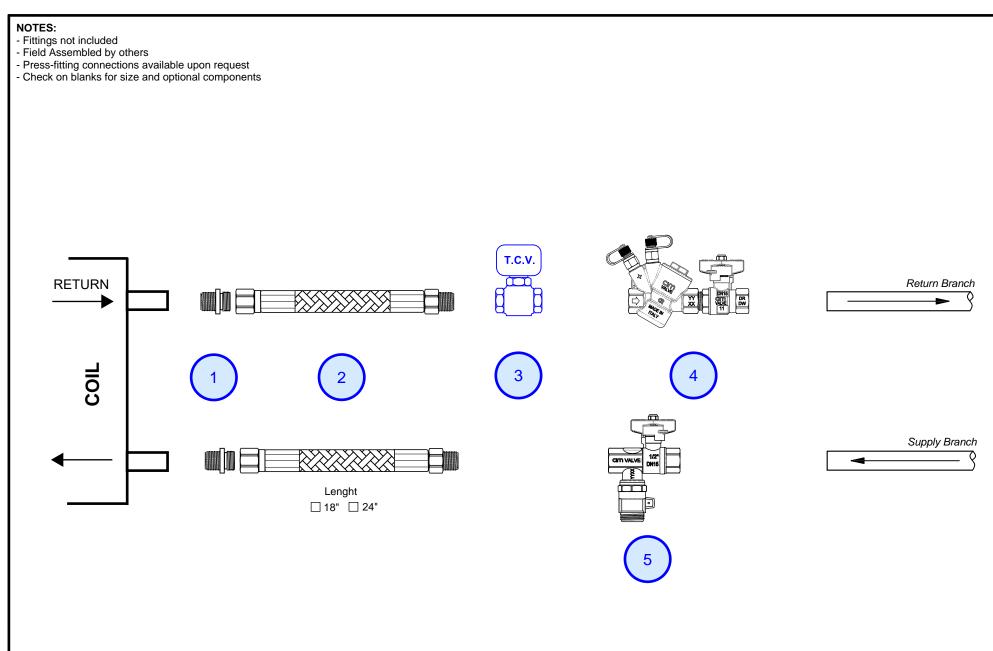

Diameter: □ 1/2" □ 3/4" □ 1"

| Components | Label | Code     | Description                                                 | THIS DOCUMENT CONTAINS<br>CONFIDENTIAL AND<br>PROPRIETARY INFORMATION<br>THAT CANNOT BE REPRODUCED<br>OR DIVULGED, IN WHOLE OR IN<br>PART, WITHOUT WRITTEN<br>AUTHORIZATION FROM<br>FLOWRATE 1-888-219-3245<br>INFO@FLOWRATE.CA | FLOWRATE                                                         | Project:     |                                           |               |          |
|------------|-------|----------|-------------------------------------------------------------|---------------------------------------------------------------------------------------------------------------------------------------------------------------------------------------------------------------------------------|------------------------------------------------------------------|--------------|-------------------------------------------|---------------|----------|
|            | 1     |          | Brass Adapter MNPT / Male NH                                |                                                                                                                                                                                                                                 |                                                                  | Description: | FC-3.B AutoFlow Kit w/ Multipurpose Valve |               |          |
|            | 2     | HPHB     | SS Flexible Hoses Female Swivel NH / Fixed MNPT             |                                                                                                                                                                                                                                 |                                                                  |              |                                           |               |          |
|            | 3     |          | Control valve by others                                     |                                                                                                                                                                                                                                 | FlowRate<br>1120 - 573 Sherling Pl<br>Port Coquitlam, BC V3B 0J6 | Customer:    | Date:                                     |               |          |
|            | 4     | CIM790SH | Auto Flow balancing valve c/w cartridge and isolation valve |                                                                                                                                                                                                                                 |                                                                  |              |                                           | Date: XX/XX/X | XX/XX/XX |
|            | 5     | CIM630   | Isolation valve c/w ball valve, strainer, and drain         |                                                                                                                                                                                                                                 |                                                                  | Author:      | Ambient Dynamics / AM                     | Revision:     |          |
|            | 6     |          |                                                             |                                                                                                                                                                                                                                 |                                                                  |              |                                           | Revision.     |          |