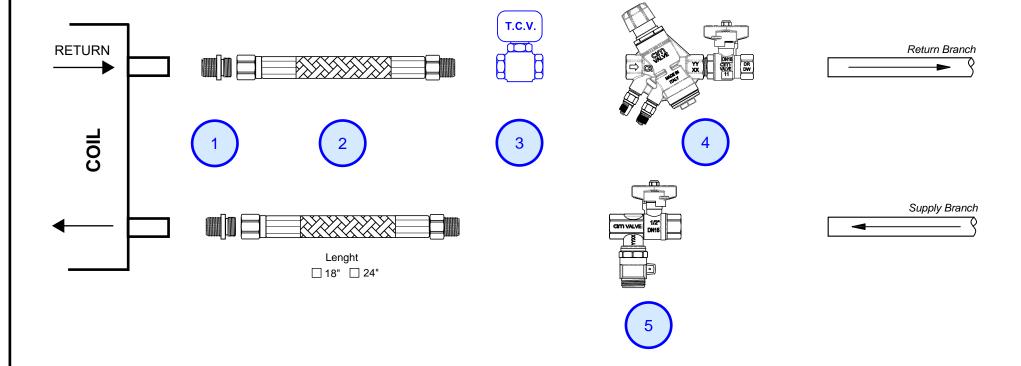

## NOTES:

- Fittings not included
  Field Assembled by others
  Press-fitting connections available upon request
  Check on blanks for size and optional components

Diameter: □ 1/2" □ 3/4" □ 1"

NTS

| nponents | Label | Code     | Description                                         | THIS DOCUMENT CONTAINS CONFIDENTIAL AND PROPRIETARY INFORMATION THAT CANNOT BE REPRODUCED OR DIVULGED, IN WHOLE OR IN PART, WITHOUT WRITTEN AUTHORIZATION FROM FLOWRATE 1-888-219-3245 INFO@FLOWRATE.CA | FLOWRATE               | Project:     |                                       |                |          |
|----------|-------|----------|-----------------------------------------------------|---------------------------------------------------------------------------------------------------------------------------------------------------------------------------------------------------------|------------------------|--------------|---------------------------------------|----------------|----------|
|          | 1     |          | Brass Adapter MNPT / Male NH                        |                                                                                                                                                                                                         |                        | Description: | FC-4.A PICV Kit w/ Multipurpose Valve |                |          |
|          | 2     | HPHB     | SS Flexible Hoses Female Swivel NH / Fixed MNPT     |                                                                                                                                                                                                         |                        |              |                                       |                |          |
|          | 3     |          | Control valve by others                             |                                                                                                                                                                                                         | 1120 - 573 Sherling PI | Customer:    |                                       | Date: XX/XX/XX |          |
| ē        | 4     | CIM776SH | PICV Balancing valve c/w isolation valve            |                                                                                                                                                                                                         |                        |              |                                       |                | XX/XX/XX |
| Ľ        | 5     | CIM630   | Isolation valve c/w ball valve, strainer, and drain |                                                                                                                                                                                                         |                        | Author:      | Ambient Dynamics / AM                 | Revision:      |          |
|          | 6     |          |                                                     |                                                                                                                                                                                                         |                        |              |                                       | itevision.     |          |