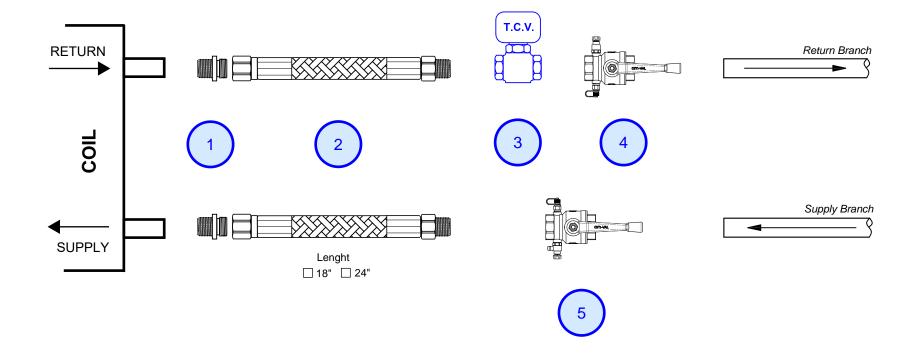

## NOTES:

- Fittings not included
  Field Assembled by others
  Press-fitting connections available upon request
  Check on blanks for size and optional components

Diameter: □ 1/2" □ 3/4" □ 1"

|   | _ | NTS      |
|---|---|----------|
| _ |   | Project: |

| Components | Label | Code   | Description                                     | THIS DOCUMENT CONTAINS CONFIDENTIAL AND PROPRIETARY INFORMATION THAT CANNOT BE REPRODUCED OR DIVULGED, IN WHOLE OR IN PART, WITHOUT WRITTEN AUTHORIZATION FROM FLOWRATE 1-888-219-3245 INFO@FLOWRATE.CA | FLOWRATE               | Project:     |                             |                |          |
|------------|-------|--------|-------------------------------------------------|---------------------------------------------------------------------------------------------------------------------------------------------------------------------------------------------------------|------------------------|--------------|-----------------------------|----------------|----------|
|            | 1     |        | Brass Adapter MNPT / Male NH                    |                                                                                                                                                                                                         |                        | Description: | FC-1.A Basic Kit            |                |          |
|            | 2     | HPHB   | SS Flexible Hoses Female Swivel NH / Fixed MNPT |                                                                                                                                                                                                         |                        |              |                             |                |          |
|            | 3     |        | Control valve by others                         |                                                                                                                                                                                                         | 1120 - 573 Sherling Pl | Customer:    |                             | Date: XX/XX/XX |          |
|            | 4     | CIM201 | Ball valve c/w manual air vent and P/T Port     |                                                                                                                                                                                                         |                        |              |                             |                | XX/XX/XX |
|            | 5     | CIM201 | Ball valve c/w drain and P/T Port               |                                                                                                                                                                                                         |                        | Author:      | Analisa de Desarrador / ANA | Revision:      |          |
|            | 6     |        |                                                 |                                                                                                                                                                                                         |                        |              | Ambient Dynamics / AM       |                |          |